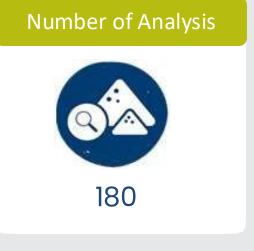

# Mycotoxin Risk Alert

Survey Period: December 01 - 31, 2024

# **Survey Landscape**



# Feedmills, Farms, Integrators





# **Commodities**











# Risk Level & Symptoms by Species

## **Immediate Risk Mycotoxins**

Aflatoxin (AFLA)

Digestive disorders, Reduced feed intake, Immunosuppression, liver damage, AFMI in milk

Deoxynivalenol (DON)

Digestive & neurological disorders, Immunosuppression, liver damage

Fumonisins (FUM)

Poor intestinal water and glucose absorption (diarrhea)





| The state of the s |             |          |
|-----------------------------------------------------------------------------------------------------------------------------------------------------------------------------------------------------------------------------------------------------------------------------------------------------------------------------------------------------------------------------------