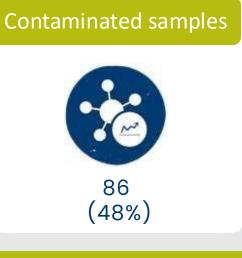

# Mycotoxin Risk Alert

Survey Period: December 01 - 31, 2024

# **Survey Landscape**



# Feedmills, Farms, Integrators





# **Commodities**











# Risk Level & Symptoms by Species

## **Immediate Risk Mycotoxins**

Aflatoxin (AFLA)

Digestive disorders, Reduced feed intake, Immunosuppression, liver damage, AFMI in milk

Deoxynivalenol (DON)

Digestive & neurological disorders, Immunosuppression, liver damage

Fumonisins (FUM)

Poor intestinal water and glucose absorption (diarrhea)





| The state of the s |             |          |
|-------------------------------------------------------------------------------------------------------------------------------------------------------------------------------------------------------------------------------------------------------------------------------------------------------------------------------------------------------------------------------------