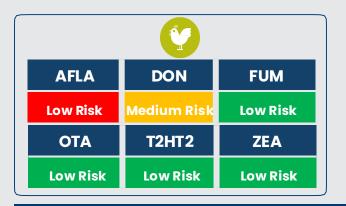

Fumonisins (FUM)

Poor intestinal water and glucose absorption (diarrhea)

| The state of the s |             |          |
|--------------------------------------------------------------------------------------------------------------------------------------------------------------------------------------------------------------------------------------------------------------------------------------------------------------------------------------------------------------------------------------------------------------------------------------------------------------------------------------------------------------------------------------------------------------------------------------------------------------------------------------------------------------------------------------------------------------------------------------------------------------------------------------------------------------------------------------------------------------------------------------------------------------------------------------------------------------------------------------------------------------------------------------------------------------------------------------------------------------------------------------------------------------------------------------------------------------------------------------------------------------------------------------------------------------------------------------------------------------------------------------------------------------------------------------------------------------------------------------------------------------------------------------------------------------------------------------------------------------------------------------------------------------------------------------------------------------------------------------------------------------------------------------------------------------------------------------------------------------------------------------------------------------------------------------------------------------------------------------------------------------------------------------------------------------------------------------------------------------------------------|-------------|----------|
| AFLA                                                                                                                                                                                                                                                                                                                                                                                                                                                                                                                                                                                                                                                                                                                                                                                                                                                                                                                                                                                                                                                                                                                                                                                                                                                                                                                                                                                                                                                                                                                                                                                                                                                                                                                                                                                                                                                                                                                                                                                                                                                                                                                           | DON         | FUM      |
| High Risk                                                                                                                                                                                                                                                                                                                                                                                                                                                                                                                                                                                                                                                                                                                                                                                                                                                                                                                                                                                                                                                                                                                                                                                                                                                                                                                                                                                                                                                                                                                                                                                                                                                                                                                                                                                                                                                                                                                                                                                                                                                                                                                      | Medium Risk | Low Risk |
| ОТА                                                                                                                                                                                                                                                                                                                                                                                                                                                                                                                                                                                                                                                                                                                                                                                                                                                                                                                                                                                                                                                                                                                                                                                                                                                                                                                                                                                                                                                                                                                                                                                                                                                                                                                                                                                                                                                                                                                                                                                                                                                                                                                            | T2HT2       | ZEA      |
| Low Risk                                                                                                                                                                                                                                                                                                                                                                                                                                                                                                                                                                                                                                                                                                                                                                                                                                                                                                                                                                                                                                                                                                                                                                                                                                                                                                                                                                                                                                                                                                                                                                                                                                                                                                                                                                                                                                                                                                                                                                                                                                                                                                                       | Low Risk    | Low Risk |