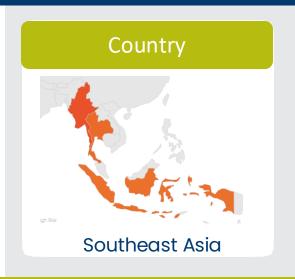

# Mycotoxin Risk Alert

Survey Period: December 01 - 31, 2024

# **Survey Landscape**



# Feedmills, Farms, Integrators





# **Commodities**











# Risk Level & Symptoms by Species

## **Immediate Risk Mycotoxins**

Aflatoxin (AFLA)

Digestive disorders, Reduced feed intake, Immunosuppression, liver damage, AFMI in milk

Deoxynivalenol (DON)

Digestive & neurological disorders, Immunosuppression, liver damage

Fumonisins (FUM)

Poor intestinal water and glucose absorption (diarrhea)





| The state of the s |             |          |
|------------------------------------------------------------------------------------------------------------------------------------------------------------------------------------------------------------------------------------------------------------------------------------------------------------------------------------------------