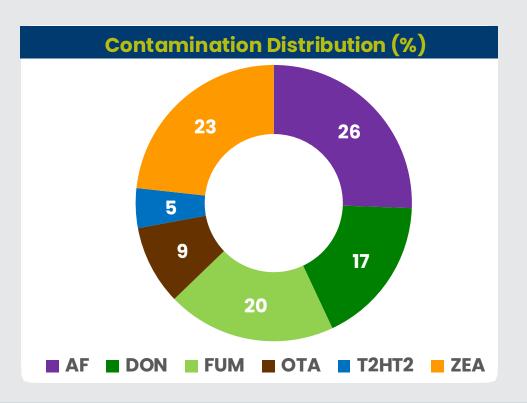

# Mycotoxin Risk Alert

Survey Period: December 01 - 31, 2024

# **Survey Landscape**



# Feedmills, Farms, Integrators





# **Commodities**











# Risk Level & Symptoms by Species

## **Immediate Risk Mycotoxins**

Aflatoxin (AFLA)

Digestive disorders, Reduced feed intake, Immunosuppression, liver damage, AFMI in milk

Deoxynivalenol (DON)

Digestive & neurological disorders, Immunosuppression, liver damage

Fumonisins (FUM)

Poor intestinal water and glucose absorption (diarrhea)





| The state of the s |             |          |
|------------------------------------------------------------------------------------------------------------------------------------------------------------------------------------------------------------------------------------------------------------------------------------------------------------------------------------------------------------------------------------------------------------------