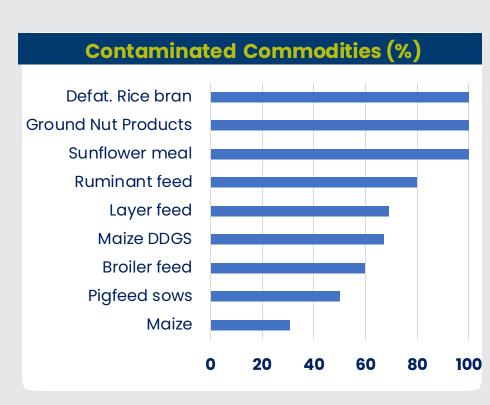

# Mycotoxin Risk Alert

Survey Period: December 01 - 31, 2024

# **Survey Landscape**



# Feedmills, Farms, Integrators





# **Commodities**











# Risk Level & Symptoms by Species

## **Immediate Risk Mycotoxins**

Aflatoxin (AFLA)

Digestive disorders, Reduced feed intake, Immunosuppression, liver damage, AFMI in milk

Deoxynivalenol (DON)

Digestive & neurological disorders, Immunosuppression, liver damage

Fumonisins (FUM)

Poor intestinal water and glucose absorption (diarrhea)





| The state of the s |             |          |
|----------------------------------------------------------------------------------------------------------------------------------------------------------------------------------------------------------------------------------------------------------------------------------------------------------------------------------------------------------------------------------------------------------------