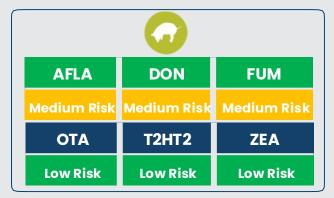

# Mycotoxin Risk Alert

Survey Period: December 01 - 31, 2024

# **Survey Landscape**



# Feedmills, Farms, Integrators





# **Commodities**











# Risk Level & Symptoms by Species

## **Immediate Risk Mycotoxins**

Aflatoxin (AFLA)

Digestive disorders, Reduced feed intake, Immunosuppression, liver damage, AFMI in milk

Deoxynivalenol (DON)

Digestive & neurological disorders, Immunosuppression, liver damage

Fumonisins (FUM)

Poor intestinal water and glucose absorption (diarrhea)





| The state of the s |             |          |
|-----------------------------------------------------------------------------------------------------------------------------------------------------------------------------------------------------------------------------------------------------------------------------------------------------------------------------------------------------------------------------------------------------------------------------------------------------------------------------------------------------------------------------------------------------------------------------------------------------------------------------------------------------------------------------------------------------------------------------------------------------------------------------